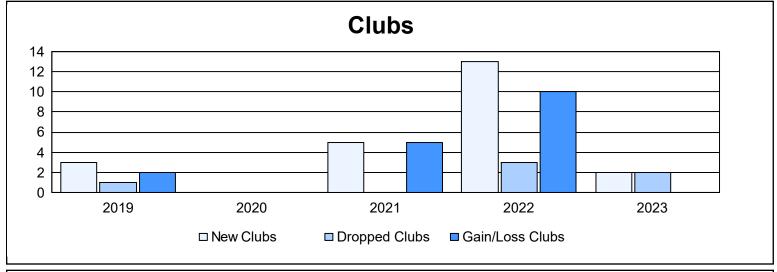

District 324 L As of June 2023 Cumulative

| Year      | New<br>Clubs | Dropped<br>Clubs | Gain/<br>Loss<br>Clubs | New<br>Members | Charter<br>Members | Reinstate<br>Members | Transfer<br>Members | Total<br>Member<br>Added | Total<br>Members<br>Dropped | Gain/<br>Loss<br>Members |
|-----------|--------------|------------------|------------------------|----------------|--------------------|----------------------|---------------------|--------------------------|-----------------------------|--------------------------|
| 2018-2019 | 3            | 1                | 2                      | 129            | 76                 | 5                    | 9                   | 219                      | 129                         | 90                       |
| 2019-2020 | 0            | 0                | 0                      | 27             | 16                 | 8                    | 1                   | 52                       | 358                         | -306                     |
| 2020-2021 | 5            | 0                | 5                      | 148            | 135                | 10                   | 32                  | 325                      | 106                         | 219                      |
| 2021-2022 | 13           | 3                | 10                     | 235            | 509                | 12                   | 37                  | 793                      | 197                         | 596                      |
| 2022-2023 | 2            | 2                | 0                      | 59             | 65                 | 10                   | 14                  | 148                      | 290                         | -142                     |
| Average   | 5            | 1                | 3                      | 120            | 160                | 9                    | 19                  | 307                      | 216                         | 91                       |